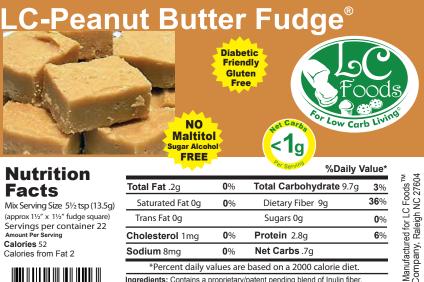

7 54205 30311

| Cholesteror mg                                                                                                                                                                                                                     | 070                                                     | FIOLEIII 2.89 | 0 |  |
|------------------------------------------------------------------------------------------------------------------------------------------------------------------------------------------------------------------------------------|---------------------------------------------------------|---------------|---|--|
| Sodium 8mg                                                                                                                                                                                                                         | 0%                                                      | Net Carbs .7g |   |  |
| *Percent daily va                                                                                                                                                                                                                  | *Percent daily values are based on a 2000 calorie diet. |               |   |  |
| ngredients: Contains a proprietary/patent pending blend of Inulin fiber,<br>00% Non-GMO organic defatted peanuts, soluble dietary fiber, digestion<br>esistant polydextrose fiber, whey protein isolate, organic stevia rebaudiana |                                                         |               |   |  |

leaf, natural luo han guo monk fruit, and natural dietary vegetable plant fiber. Allergen Warning: Processed in a facility that uses wheat gluten.

Net Wt. 10.5 oz. (298g) Approx. 2 ½ cups

## Mix makes 22 pieces of 11/2" x 11/2" fudge

1/4 cup & 1 tsp 0 carb per serving heavy cream <sup>1</sup>/<sub>4</sub> cup & 1 tsp melted unsalted butter

<sup>1</sup>/<sub>4</sub> cup & 1 tsp water

1 Tbsp vanilla extract

<sup>1</sup>/<sub>2</sub> cup chopped walnuts (optional)

Directions: Prepare an 8 x 8 pan or molds of your choice by lining with plastic wrap. Pour entire package of LC-Peanut Butter Fudge Mix<sup>®</sup> into a medium mixing bowl. Add butter, cream, water and vanilla. Stir and then whip fudge together with a heavy spoon. Immediately transfer into the prepared pan or molds before it sets. Press down with hands to desired thickness. Cover and refrigerate for 1 or more hours. Cut into squares, and refrigerate until serving. Option: To make cream cheese fudge, add 4 oz of cream cheese with the other wets. Note: LC-Peanut Butter Fudge® is very high in fiber & may add significantly to your total fiber intake. Make sure to observe portion size when eating a lot of fiber in your diet.